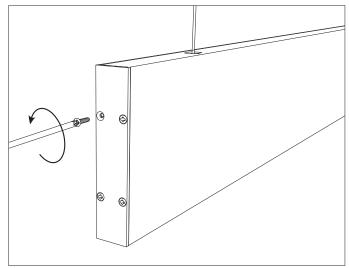

## Installing Instructions

Suspended

1.Drill a hole on one of the Diffuser

2.Install the Suspension Kits

3.Stick the led strip

4. Click/snap on the diffuser from end to end

5. Screw on the end cover

6. Finally adjust the length of the pendant