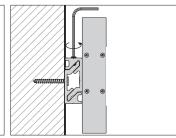

### Installing Instructions

Wall Mounted

1. Attach the wall side clip to surface

2. Attach the other side of clip to light fixture

3. Mount the light fixture onto the wall attachment

4. Secure the clips to ensure it stays in place