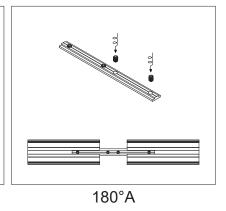

/ |
| Code                    |                 | P24-O | / | / | / |
| Light Transmittance     |                 | 55%   | / | / | / |

< 38.4W/m
Aluminum Profile Weight:1.52kg/m
Stocked length availability:2m,2.5m.
Customized length below 4m upon your request.

Tel: 0086 755 29362351 Direct: 0086 0 18680360436 Fax: 86 755 29014058 E-mail: info@ledwide.com www.ledwide.com Address:1-2/F, Building A2,Sinopol Ind.Park, First Industrial Zone, BaiHua communities, Guangming New District, Shenzhen, P.R. China Postcode: 518107



### Installing Instructions

Wall Mounted



1. Attach the wall side clip to surface



2. Attach the other side of clip to light fixture



3. Mount the light fixture onto the wall attachment



4. Secure the clips to ensure it stays in place

# Applicable joiners







### Other installation & Connection ways.





## Installing Instructions

Suspended





1.Drill a hole on one of the Diffuser

2.Install the Suspension Kits





3.Stick the led strip

4. Click/snap on the diffuser from end to end





5. Screw on the end cover

6. Finally adjust the length of the pendant