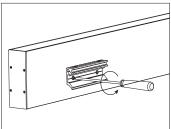

### Installing Instructions

Wall Mounted

1. Attach the wall side clip to surface

2. Attach the other side of clip to light fixture

3. Mount the light fixture onto the wall attachment

4. Secure the clips to ensure it stays in place