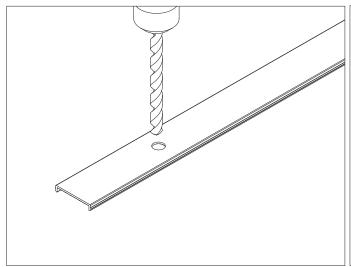

## Installing Instructions

Suspended

1.Drill a hole on one of the Diffuser

2.Install the Suspension Kits

3.Stick the led strip

4. Click/snap on the diffuser from end to end

5. Screw on the end cover

6. Finally adjust the length of the pendant