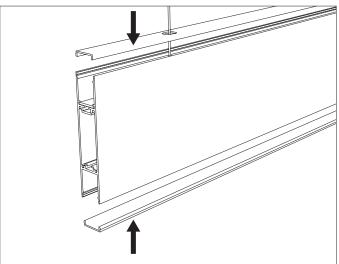

## Installing Instructions

Suspended

1.Drill a hole on one of the Diffuser

2.Install the Suspension Kits

3.Stick the led strip

4. Click/snap on the diffuser from end to end

5. Screw on the end cover

6. Finally adjust the length of the pendant