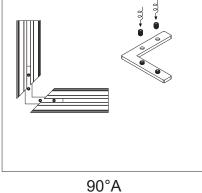

| / |
| Code                    |                 | P24-O | / | / | / |
| Light Transmittance     |                 | 55%   | / | / | / |

< 38.4W/m
Aluminum Profile Weight:1.52kg/m
Stocked length availability:2m,2.5m.
Customized length below 4m upon your request.

Tel: 0086 755 29362351 Direct: 0086 0 18680360436 Fax: 86 755 29014058 E-mail: info@ledwide.com www.ledwide.com Address:1-2/F, Building A2,Sinopol Ind.Park, First Industrial Zone, BaiHua communities, Guangming New District, Shenzhen, P.R. China Postcode: 518107



### Installing Instructions

Wall Mounted



1. Attach the wall side clip to surface



2. Attach the other side of clip to light fixture



3. Mount the light fixture onto the wall attachment



4. Secure the clips to ensure it stays in place

# Applicable joiners







### Other installation & Connection ways.





## Installing Instructions

Suspended





1.Drill a hole on one of the Diffuser

2.Install the Suspension Kits





3.Stick the led strip

4. Click/snap on the diffuser from end to end





5. Screw on the end cover

6. Finally adjust the length of the pendant