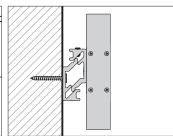

### Installing Instructions

Wall Mounted

1. Attach the wall side clip to surface

2. Attach the other side of clip to light fixture

3. Mount the light fixture onto the wall attachment

4. Secure the clips to ensure it stays in place