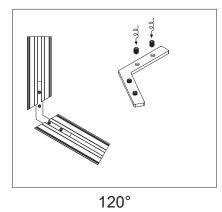

/ | / |
| Code                    |                 | P24-O | / | / | / |
| Light Transmittance     |                 | 55%   | / | / | / |

< 38.4W/m
Aluminum Profile Weight:1.52kg/m
Stocked length availability:2m,2.5m.
Customized length below 4m upon your request.

Tel: 0086 755 29362351 Direct: 0086 0 18680360436 Fax: 86 755 29014058 E-mail: info@ledwide.com www.ledwide.com Address:1-2/F, Building A2,Sinopol Ind.Park, First Industrial Zone, BaiHua communities, Guangming New District, Shenzhen, P.R. China Postcode: 518107



### Installing Instructions

Wall Mounted



1. Attach the wall side clip to surface



2. Attach the other side of clip to light fixture



3. Mount the light fixture onto the wall attachment



4. Secure the clips to ensure it stays in place

# Applicable joiners







### Other installation & Connection ways.





## Installing Instructions

Suspended





1.Drill a hole on one of the Diffuser

2.Install the Suspension Kits





3.Stick the led strip

4. Click/snap on the diffuser from end to end





5. Screw on the end cover

6. Finally adjust the length of the pendant