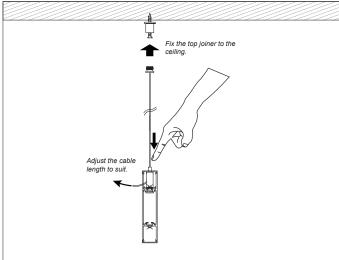

## Installing Instructions

Suspended

1.Drill a hole on one of the Diffuser

2.Install the Suspension Kits

3.Stick the led strip

4. Click/snap on the diffuser from end to end

5. Screw on the end cover

6. Finally adjust the length of the pendant