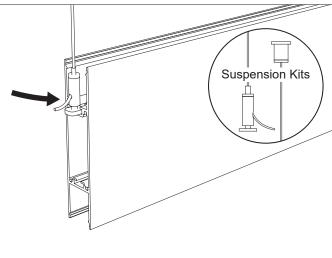

## Installing Instructions

Suspended

1.Drill a hole on one of the Diffuser

2.Install the Suspension Kits

3.Stick the led strip

4. Click/snap on the diffuser from end to end

5. Screw on the end cover

6. Finally adjust the length of the pendant