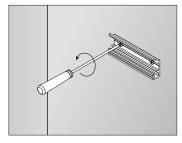

### Installing Instructions

Wall Mounted

1. Attach the wall side clip to surface

2. Attach the other side of clip to light fixture

3. Mount the light fixture onto the wall attachment

4. Secure the clips to ensure it stays in place