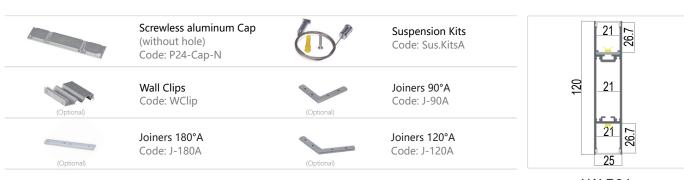

#### ACCESSORIES:

LW-P24

| Optional Diffuser(PMMA) |                 |       |   |   |   |
|-------------------------|-----------------|-------|---|---|---|
| P24                     |                 |       |   |   |   |
| Dimensions(mm)          | Max strip width | Opal  | / | / | / |
| 25*120                  | 21mm            | √     | / | / | / |
| Code                    |                 | P24-O | / | / | / |
| Light Transmittance     |                 | 55%   | / | / | / |

# Applicable joiners

### Other installation & Connection ways.