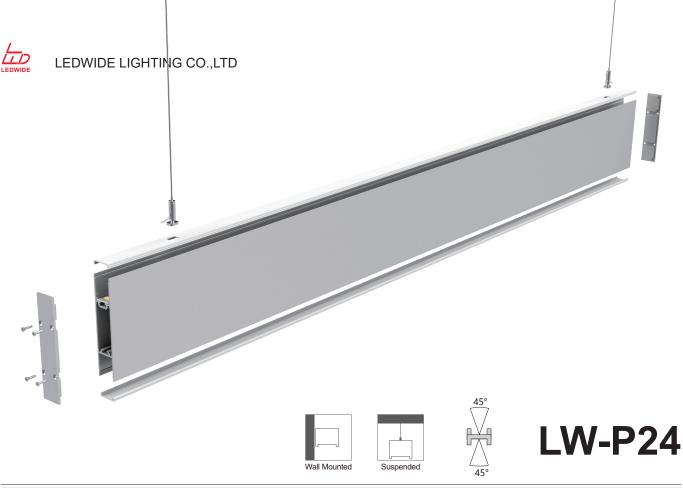

< 38.4W/m
Aluminum Profile Weight:1.52kg/m
Stocked length availability:2m,2.5m.
Customized length below 4m upon your request.

Tel: 0086 755 29362351 Direct: 0086 0 18680360436 Fax: 86 755 29014058 E-mail: info@ledwide.com www.ledwide.com Address:1-2/F, Building A2,Sinopol Ind.Park, First Industrial Zone, BaiHua communities, Guangming New District, Shenzhen, P.R. China Postcode: 518107